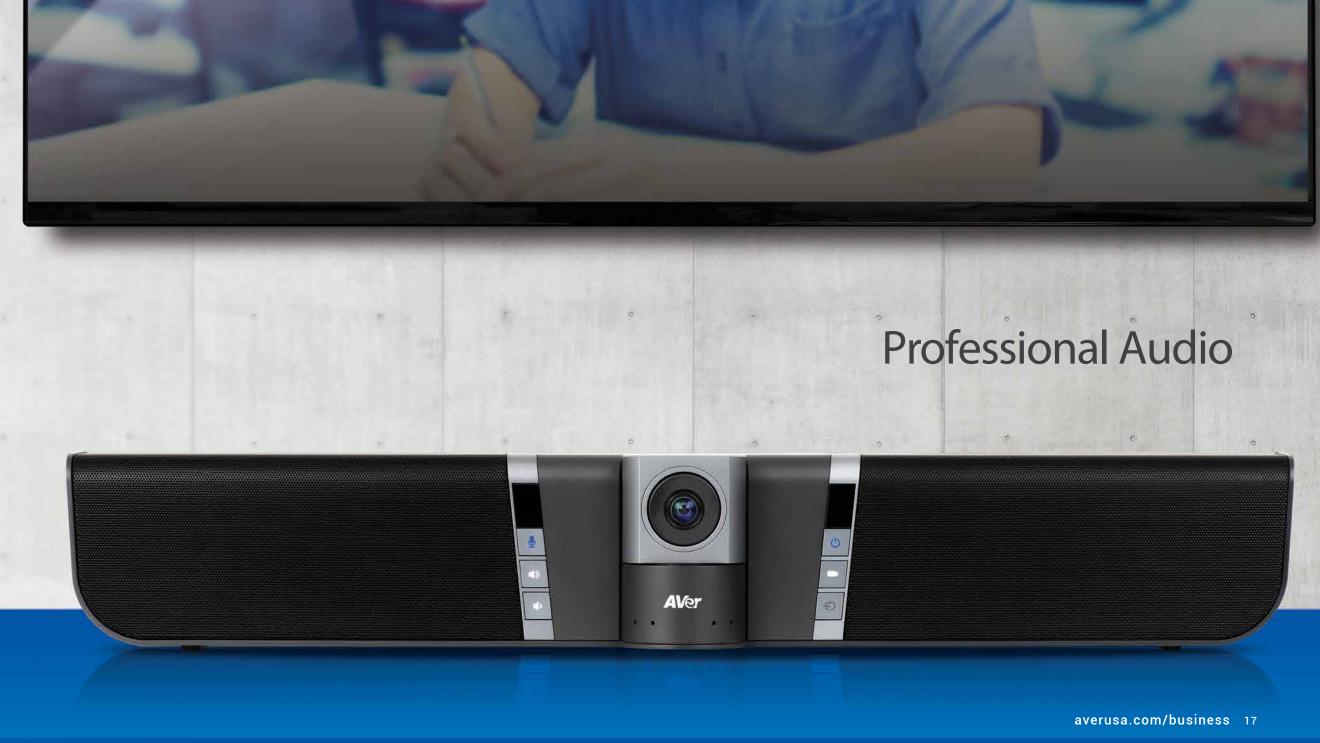

# VB342+

Wide Angle, All-in-One Soundbar for Huddle to Small Rooms

# Windows 7 or Later, Mac OSX 10.7 or Later

- Super sharp color ULTRA HD 4K
- 120° wide angle no distortion
- 180° motorized pan and tilt
- Built in Mic with noise cancellation
- Full duplex speakerphone
- Professional tuned bass port stereo speakers