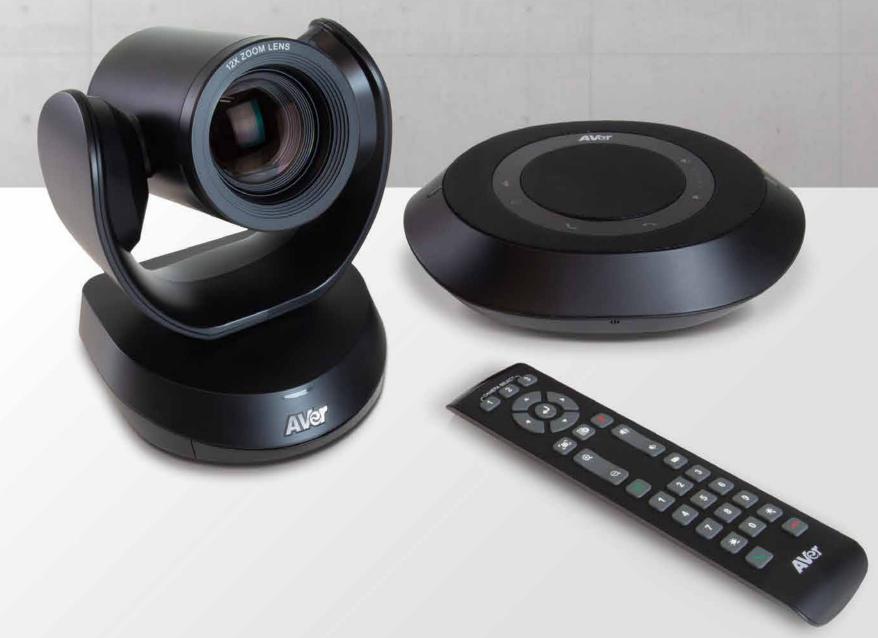

# VC520+

A Simple & Professional Video Conferencing Experience

### Windows 7 or Later, Mac OSX 10.7 or Later

- 1080p 60fps High Definition Video
- 82° wide angle no distortion
- 12X optical zoom with PTZ
- RS232 | VISCA integration
- 10 camera presets
- Full duplex microphone array

Easy integration for your conference room