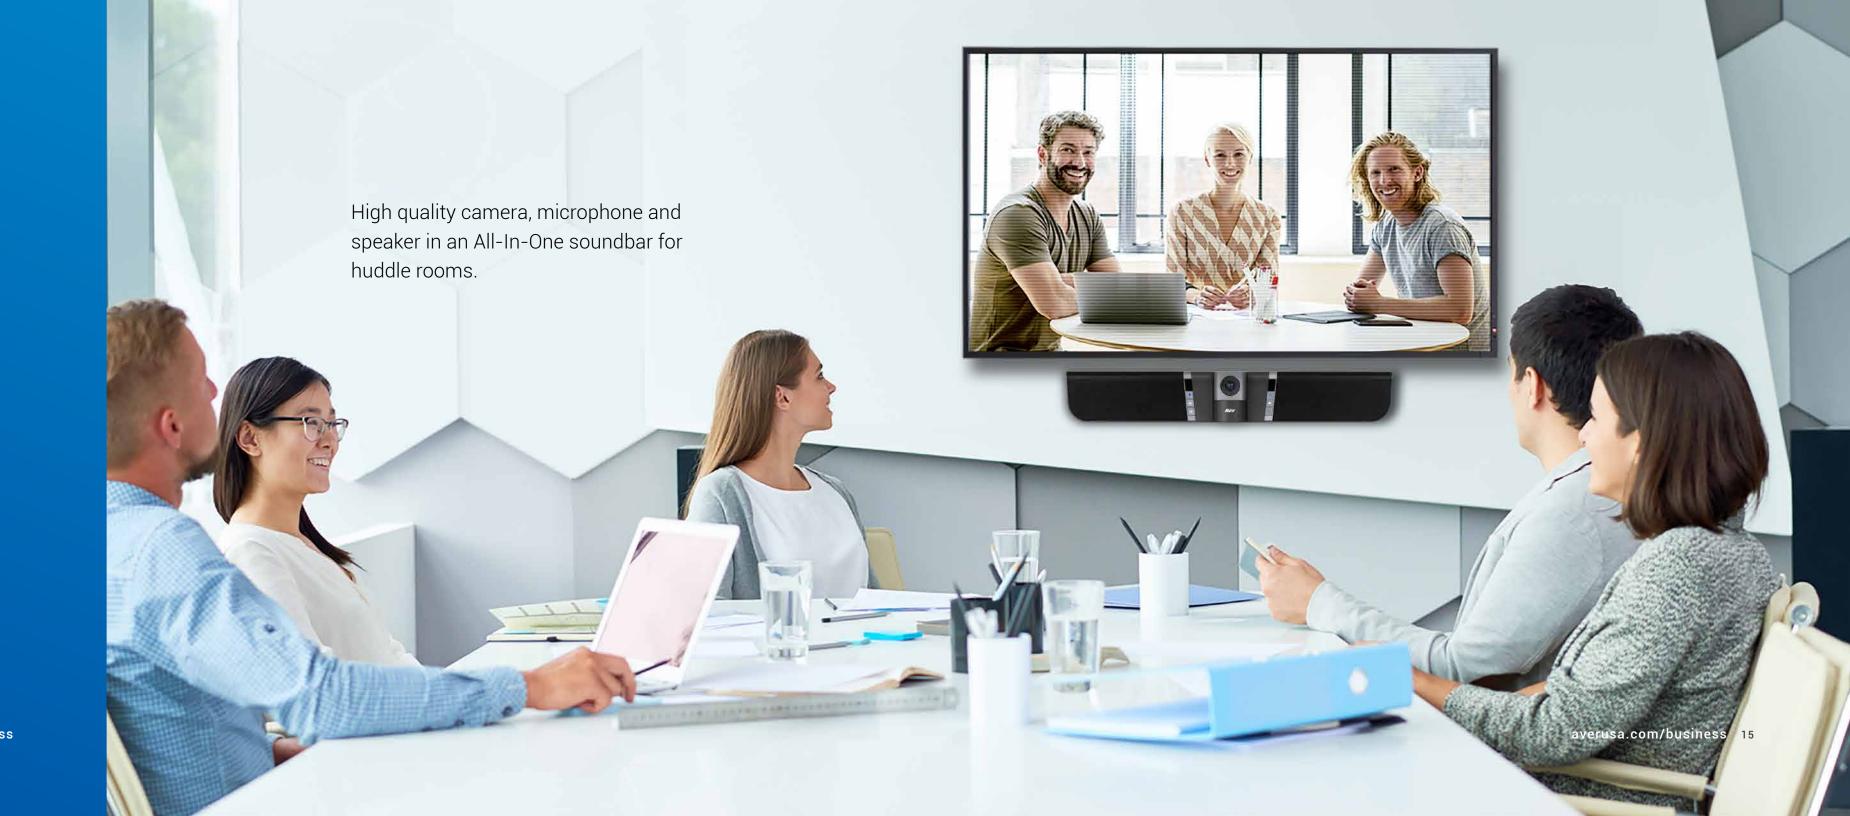

# VB342+

Wide Angle, All-in-One Soundbar for Huddle to Small Rooms

# Windows 7 or Later, Mac OSX 10.7 or Later

- Super sharp color ULTRA HD 4K
- 120° wide angle no distortion
- 180° motorized pan and tilt
- Built in Mic with noise cancellation
- Full duplex speakerphone
- Professional tuned bass port stereo speakers