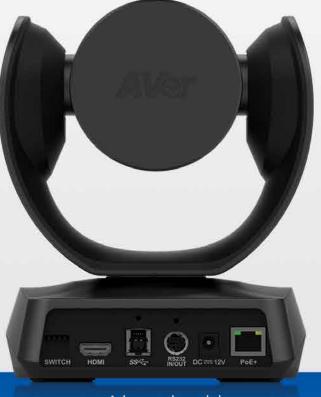

# VB342+

Wide Angle, All-in-One Soundbar for Huddle to Small Rooms

# Windows 7 or Later, Mac OSX 10.7 or Later

- Super sharp color ULTRA HD 4K
- 120° wide angle no distortion
- 180° motorized pan and tilt
- Built in Mic with noise cancellation
- Full duplex speakerphone
- Professional tuned bass port stereo speakers