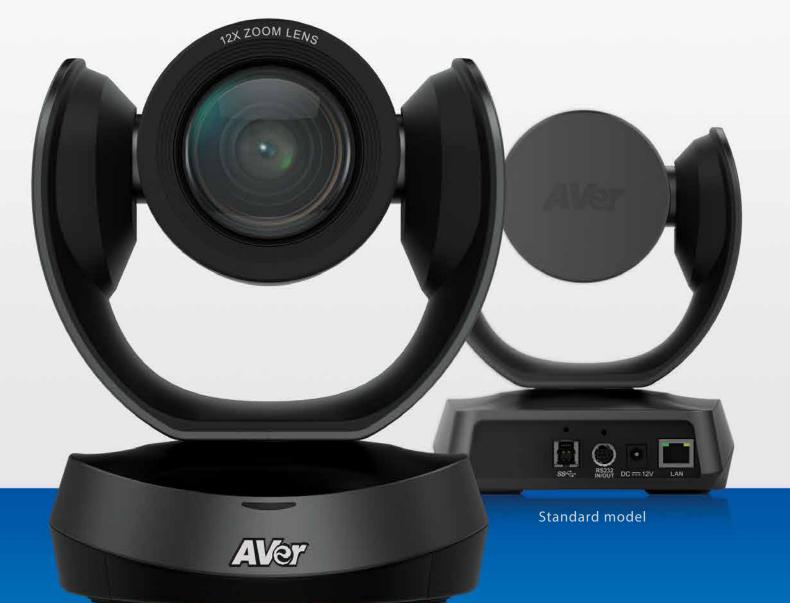

# CAM520 PRO

# Enterprise Grade Camera for Medium & Large Conference Rooms

### Windows 7 or later, Mac OSX 10.7 or later

- 1080p 60fps High Definition Video
- 82° FOV
- 12X optical zoom (18X total zoom)
- SmartFrame Technology
- RS232, VISCA integration

- 100 camera presets
- Web based management
- Streaming capabilities
- HDMI, POE on advanced model only

Advanced model