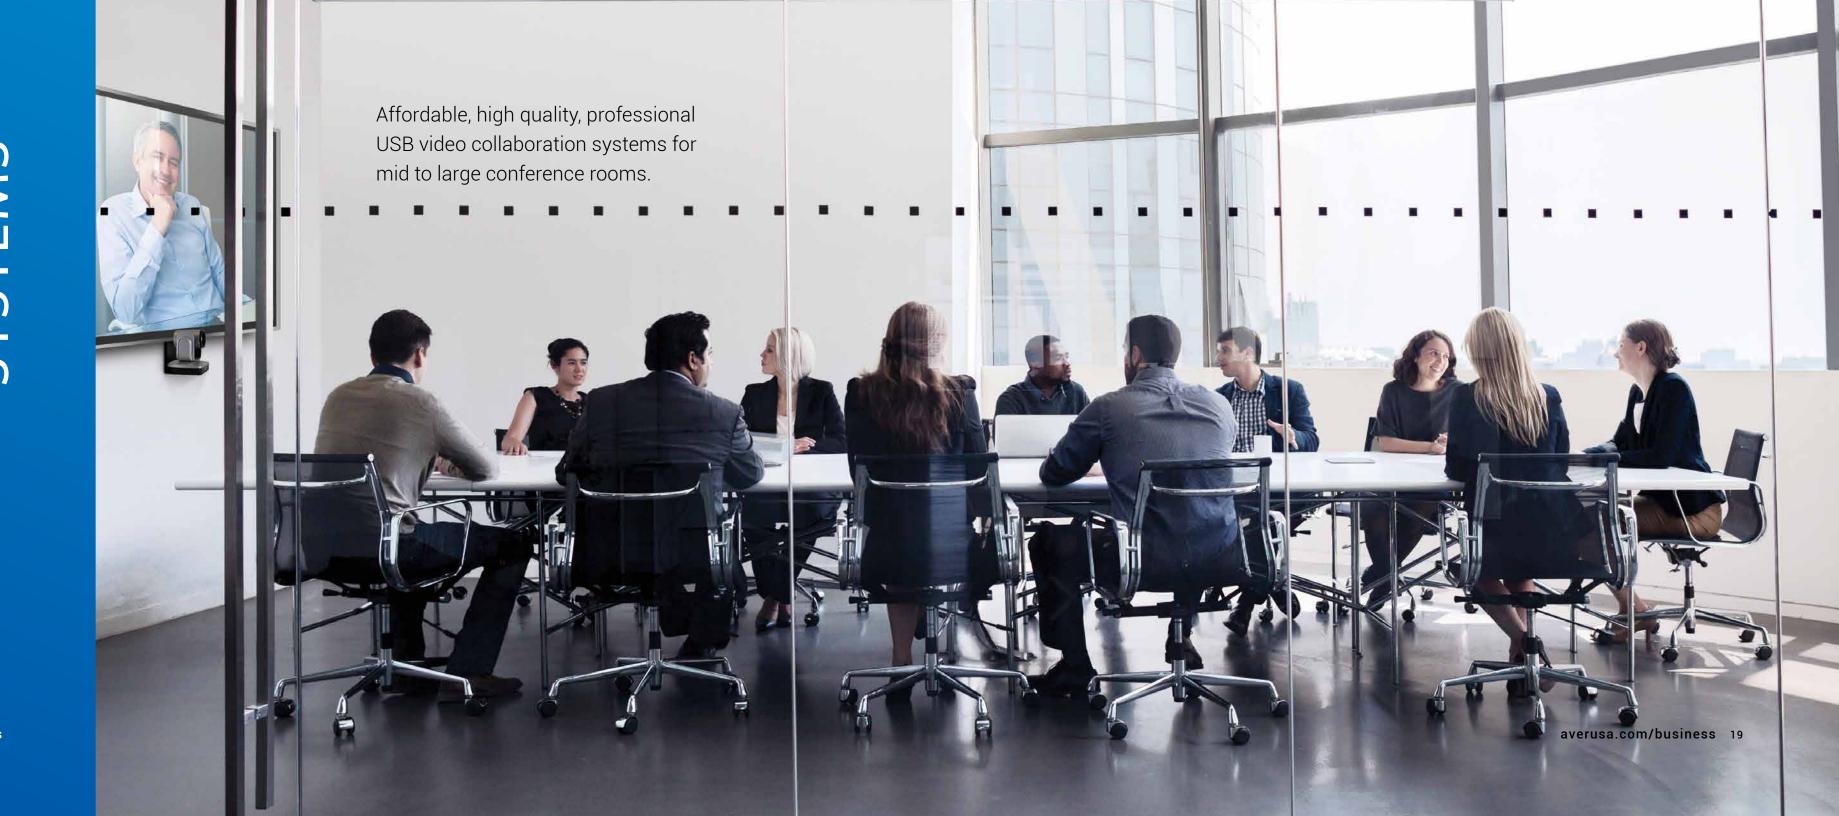

# COLLABORATION SYS

# VC520+

A Simple & Professional Video Conferencing Experience

### Windows 7 or Later, Mac OSX 10.7 or Later

- 1080p 60fps High Definition Video
- 82° wide angle no distortion
- 12X optical zoom with PTZ
- RS232 | VISCA integration
- 10 camera presets
- Full duplex microphone array

Easy integration for your conference room