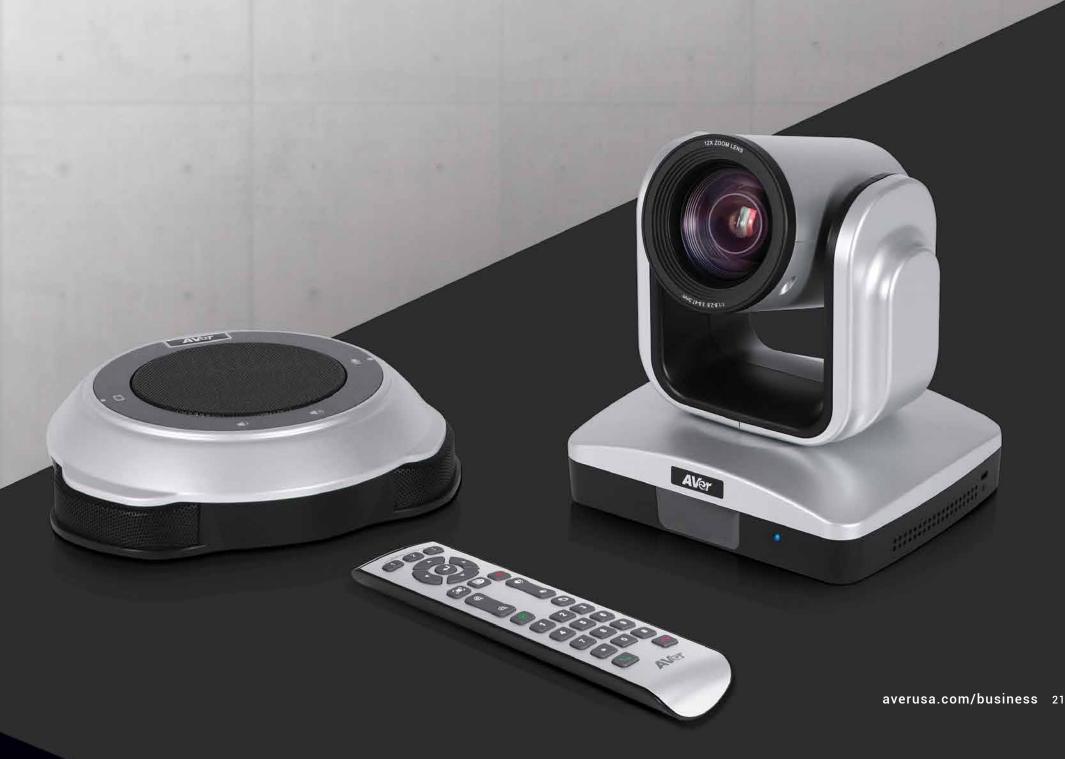

# VC520+

A Simple & Professional Video Conferencing Experience

### Windows 7 or Later, Mac OSX 10.7 or Later

- 1080p 60fps High Definition Video
- 82° wide angle no distortion
- 12X optical zoom with PTZ
- RS232 | VISCA integration
- 10 camera presets
- Full duplex microphone array

Easy integration for your conference room