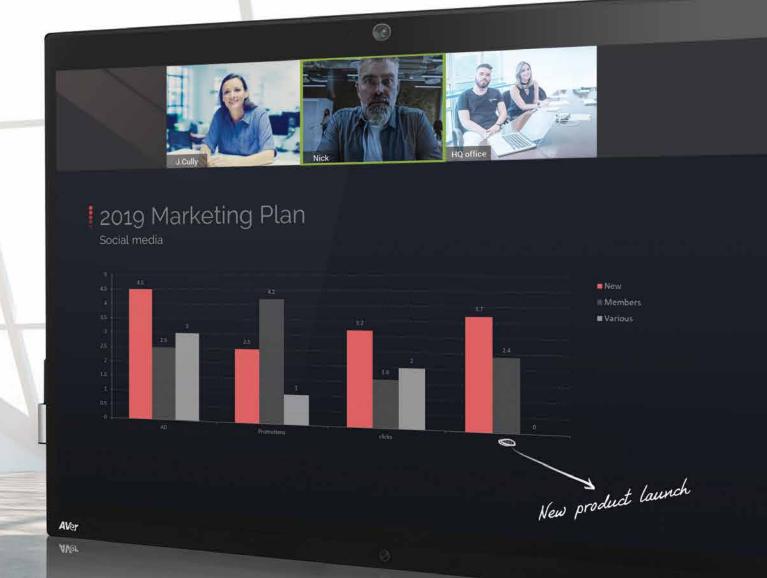

room



# VC520 PRO



# The Next Generation of Video Conferencing

### Windows 7 or Later, Mac OSX 10.7 or Later

- 1080p 60fps High Definition Video
- 82° FOV
- 12X optical zoom (18X total zoom)
- SmartFrame Technology
- RS232, VISCA integration
- 100 camera presets
- Full duplex microphone array w/13 ft. range















22 averusa.com/business averusa.com/business 23

# NTERACTIVE FLAT PANFLS



# EP65

All-In-One Interactive Flat Panel with ZoomRooms

### Windows 10 IoT LTSB

- Zoom Rooms preloaded
- 4K conference camera and built in speakers
- 13 element far field mic array
- Windows IoT pluggable PC (maintenance free)
- Intel® Core™ I7-7700 Processor
- 65" HD display with 10 points writing and 20 points touch
- One power cord for easy installation























10:42



26 averusa.com/business

# Room Types







# **Huddle Rooms**

A huddle room is a small and private meeting area seating 1-4 people. Depending on its size and needs, an organization may have several huddle rooms.

CAM340+, VB342+, EP65

# Small Conference

Small sized collaboration spaces are larger than huddle spaces and can accommodate 4-7 people. These are corner offices, study spaces, meeting rooms or larger home offices.

CAM340+, VB342+, CAM540, EP65

# **Medium Conference**

Smaller in size than standard conference rooms, medium sized collaboration spaces accommodate 7-12 people. This is your typical executive conference room.

CAM540, CAM530, CAM520, CAM520 PRO, VC520+, VC520 PRO, EP65

# **Large Conference**

Large conference rooms are equipped with teleconferencing and collab