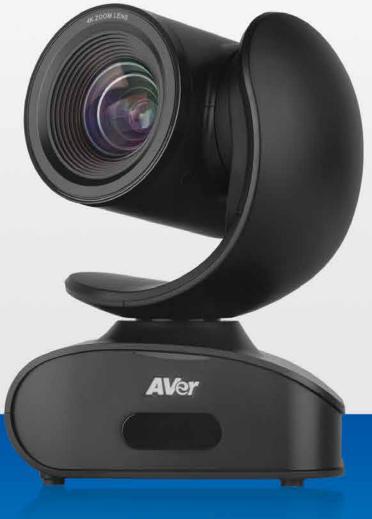

# CAM340+

Portable, Professional & Perfect for Huddle Rooms

### Windows 7 or later

- Portable Ultra HD 4K Camera
- 120° wide angle no distortion
- 4X digital zoom
- Auto light balancing
- No bulky power cord needed

Plug-N-Play 3 Year Warranty