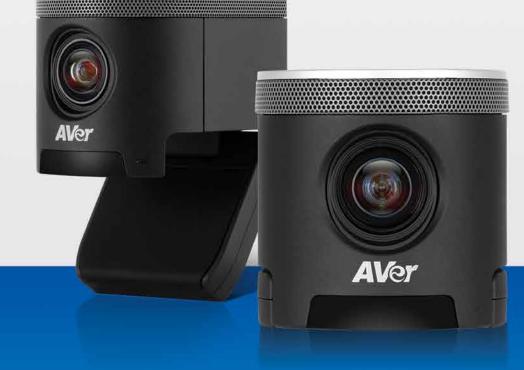

# CAM340+

Portable, Professional & Perfect for Huddle Rooms

### Windows 7 or later

- Portable Ultra HD 4K Camera
- 120° wide angle no distortion
- 4X digital zoom
- Auto light balancing
- No bulky power cord needed

Plug-N-Play 3 Year Warranty