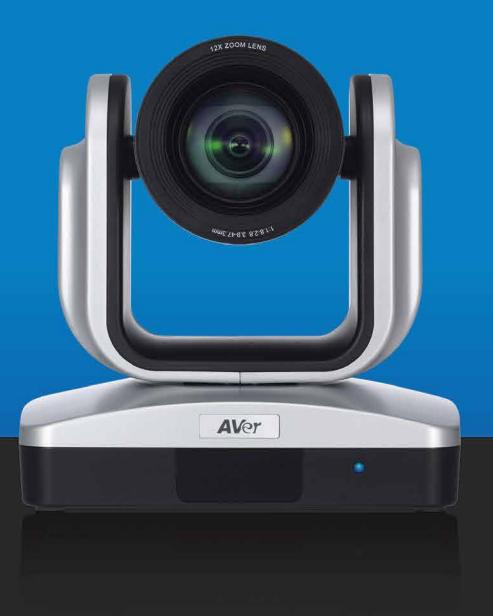

# CAM520

Professional High Definition 12X Camera for Medium & Large Conference Rooms

### Windows 7 or Later, Mac OSX 10.7 or Later

- 1080p 60fps High Definition Video
- 82° wide angle no distortion
- 12X optical zoom
- RS232, VISCA integration
- 100 camera presets with app

# CAM530

Professional 12X Camera for Medium & Large Conference Rooms with HDMI

### Windows 7 or Later, Mac OSX 10.7 or Later

- 1080p 60fps High Definition Video
- 82° wide angle no distortion
- 12X optical zoom
- RS232, VISCA integration
- 100 camera presets with app
- HDMI and USB used simultaneously